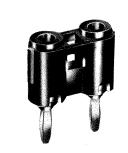

### **DUAL BANANA PLUGS**

Spring: Nickel Silver. Body: Brass per ASTM B-16. Finish: Nickel Plate. Insulation: Molded Nylon. .750 Mounting Centers. Breakdown: 3500 VRMS

SOLDERLESS WITH SET SCREW

| CAT. NO. | COLOR |
|----------|-------|
| 6088     | RED   |
| 6089     | BLACK |