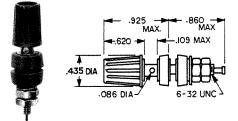

### **ECONOMY BINDING POST**

Rated 15 Amps, 1000 VAC working. Stud: Brass per ASTM -B16 Finish: Nickel Plate

Insulation: Nylon

FOR PANELS UP TO .313 THICK

| CAT. NO. | COLOR |
|----------|-------|
| 7006     | RED   |
| 7007     | BLACK |