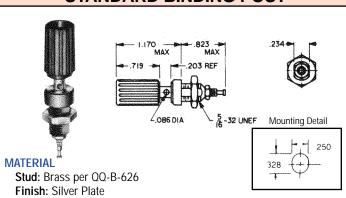

### STANDARD BINDING POST

Insulation: Nylon

RATINGS

Current: 15 Amps

Breakdown voltage: 5700 VRMS

Stud to panel capacitance: 3.3 pF Nominal

FOR PANELS UP TO .281" THICK

| CAT. NO. | COLOR |
|----------|-------|
| 7004     | RED   |
| 7005     | BLACK |