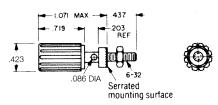

### MINIATURE FLUTED HEAD

Rated 15 Amperes, 1000 VAC Working. Stud: Brass per ASTM B-16 Nylon Insulation. Choice of Gold or Tin Plate.

#### GOLD PLATE

| CAT. NO. | COLOR |  |
|----------|-------|--|
| 7012     | RED   |  |
| 7013     | BLACK |  |

TIN PLATE CAT. NO. COLOR 7014 RED

7015

.375

BLACK