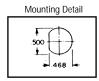

### STANDARD DUAL HEAD

Rated 30 Amperes, 1000 VAC working. Studs: Brass per ASTM B-16. Nylon Insulation. Mounts in .500 holes on .750 centers. Supplied with: 1 Red-1 Black head. Choice of Gold or Tin Plate.