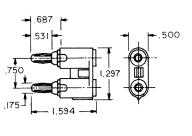

### STANDARD DUAL HEAD

Rated 30 Amperes, 1000 VAC working. Studs: Brass per ASTM B-16. Nylon Insulation. Mounts in .500 holes on .750 centers. Supplied with: 1 Red-1 Black head. Choice of Gold or Tin Plate.

| T          |        |  |
|------------|--------|--|
| GOLD PLATE |        |  |
| CAT. NO.   | THREAD |  |
| 4108       | 8-32   |  |
| 4109       | 10-32  |  |

**TIN PLATE** 

| CAT. NO. | THREAD |
|----------|--------|
| 7018     | 8-32   |
| 7019     | 10-32  |