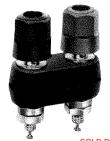

### STANDARD DUAL HEAD

Rated 30 Amperes, 1000 VAC working. Studs: Brass per ASTM B-16. Nylon Insulation. Mounts in .500 holes on .750 centers. Supplied with: 1 Red-1 Black head. Choice of Gold or Tin Plate.

| T          |        |  |
|------------|--------|--|
| GOLD PLATE |        |  |
| CAT. NO.   | THREAD |  |
| 4108       | 8-32   |  |
| 4109       | 10-32  |  |

**TIN PLATE** 

| CAT. NO. | THREAD |
|----------|--------|
| 7018     | 8-32   |
| 7019     | 10-32  |