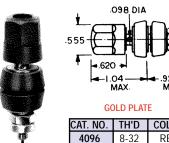

## STANDARD HEX HEAD

Rated 30 Amperes, 1000 VAC Working. Nylon Insulation. Stud: Brass per ASTM B-16. Choice of Gold or Tin Plate.

40

70

**TIN PLATE** 

| NO. | TH'D  | COLOR | CAT. NO | ). TH'I |
|-----|-------|-------|---------|---------|
| 96  | 8-32  | RED   | 4091    | 8-3     |
| 97  | 8-32  | BLACK | 4092    | 8-3     |
| 116 | 10-32 | RED   | 4093    | 10-3    |
| 17  | 10-32 | BLACK | 4094    | 10-3    |
|     |       |       |         | _       |

#### COLOR RED BLACK RED BLACK