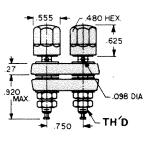

### **DUAL BANANA PLUGS**

Spring: Nickel Silver. Body: Brass per ASTM B-16. Finish: Nickel Plate. Insulation: Molded Nylon. .750 Mounting Centers. Breakdown: 3500 VRMS

SOLDERLESS WITH SET SCREW

| CAT. NO. | COLOR |
|----------|-------|
| 6088     | RED   |
| 6089     | BLACK |